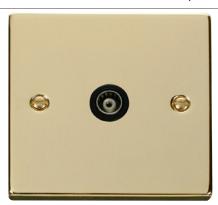

## **Technical Specification**

CLICK® ScolmoreGROUP

Product Code: VPBR158BK Description: Single Isolated Coaxial Outlet

Representative Image

## **General Information**

Dimensions 88mm (W) x 88mm (H) x 8mm (D)

Dimensions With Gasket 91mm (W) x 91mm (H) x 9mm (D)

Plate Design & Finish Victorian Polished Brass

Insert & Gasket Colour Black

Materials Front Plate: Stainless Steel

Insert: Urea

Earth Plate: Mild Steel Terminals: Brass Gasket: Nylon

Plate Fixing Centres 60.3mm

Shielded No

Ingress Protection IP20

Warranty 10 Years, 1 Year Electronics